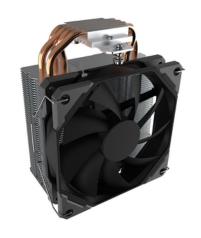

#### Product description

The EKL 22227 dissipates the heat from your processor ideally and reliably. Thanks to its height of 150 mm, the EKL 222127 is suitable for all high-performance systems and workstations. The screw mounting developed for Intel® and AMD sockets is particularly simple and secure. The built-in fan has a 4-pin connection and can therefore be controlled manually via the mainboard. This enables an adjustable speed range of 600 - 1800 rpm.

#### Main features

- Powerful top-flow design
- Secure and stable screw mounting
- High-performance thermal paste
- Powerful and low-vibration 120 mm PWM fan

Advice & ordering:

info@ekl-ag.de