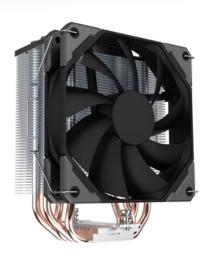

#### Product description

The EKL 22227 dissipates the heat from your processor ideally and reliably. Thanks to its height of 150 mm, the EKL 222127 is suitable for all high-performance systems and workstations. The screw mounting developed for Intel® and AMD sockets is particularly simple and secure. The built-in fan has a 4-pin connection and can therefore be controlled manually via the mainboard. This enables an adjustable speed range of 600 - 1800 rpm.

#### Main features

- Powerful top-flow design
- Secure and stable screw mounting
- High-performance thermal paste
- Powerful and low-vibration 120 mm PWM fan

Advice & ordering:

info@ekl-ag.de