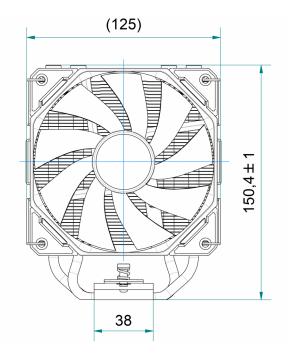

# EKL 22227 Dimensions

### Fan properties

| Width             | 125 mm            |
|-------------------|-------------------|
| Length            | 72 mm             |
| Height            | 150 mm            |
| Speed min.        | 600 U/min         |
| Speed max.        | 1800 U/min        |
| Warehouse         | Hydraulic bearing |
| Operating voltage | 12 VDC            |
| Volume flow       | 129.4 m³/h        |
| Noise level min.  | 35.2 dB(A)        |
| Service life L10  | 20000 h by 40 °C  |
|                   |                   |