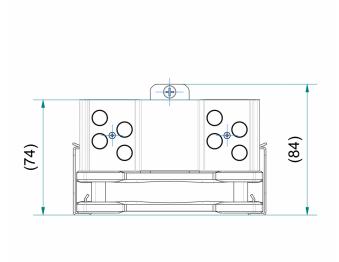

# EKL 22227 Dimensions

### Fan properties

| Width             | 125 mm            |
|-------------------|-------------------|
| Length            | 72 mm             |
| Height            | 150 mm            |
| Speed min.        | 600 U/min         |
| Speed max.        | 1800 U/min        |
| Warehouse         | Hydraulic bearing |
| Operating voltage | 12 VDC            |
| Volume flow       | 129.4 m³/h        |
| Noise level min.  | 35.2 dB(A)        |
| Service life L10  | 20000 h by 40 °C  |
|                   |                   |