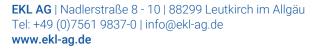

#### Product description

The EKL 22227 dissipates the heat from your processor ideally and reliably. Thanks to its height of 150 mm, the EKL 222127 is suitable for all high-performance systems and workstations. The screw mounting developed for Intel® and AMD sockets is particularly simple and secure. The built-in fan has a 4-pin connection and can therefore be controlled manually via the mainboard. This enables an adjustable speed range of 600 - 1800 rpm.

#### Main features

- Powerful top-flow design
- Secure and stable screw mounting
- High-performance thermal paste
- Powerful and low-vibration 120 mm PWM fan

Advice & ordering:

info@ekl-ag.de