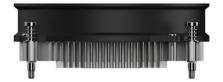

#### Product description

The EKL 22226 consists of an extrusion profile and dissipates the heat of your processor ideally and reliably. With a compact height of just 42 mm, this cooler is ideal for all compact PC systems, workstations or even normal office PCs. The built-in fan has a 4-pin connection and can therefore be controlled manually via the mainboard. This enables an adjustable speed range of 500 - 2,200 rpm. Thanks to the existing PWM signal, the fan operates depending on the utilisation of the CPU.

#### Main features

- Powerful top-flow design
- Secure and stable screw mounting with included backplate for Intel® socket LGA 17XX
- High-performance thermal paste
- Quiet and low-vibration 92 mm PWM fan

Advice & ordering:



+49 (0)7561 9837-0







# EKL 22226 Technical data







| Coo       | 0 5 | 000           | 000  | +: ~ ~ |
|-----------|-----|---------------|------|--------|
| 1 .( )( ) | ıФī | $\mathbf{I}$  | ו שו | HAS.   |
| $\circ$   |     | $\mathcal{O}$ |      | LICO   |

| Retail article number | 22210021026              |
|-----------------------|--------------------------|
| EAN Retail            | 4250280354898            |
| Power loss            | 35/65¹W TDP              |
| Material              | Aluminium                |
| Weight                | 265 g                    |
| Packaging unit        | 30 Cooler / box          |
| suitable for          | INTEL® Socket LGA 17XX / |
|                       | 1851                     |

### Fan properties

| Width             | 95 mm             |
|-------------------|-------------------|
| L