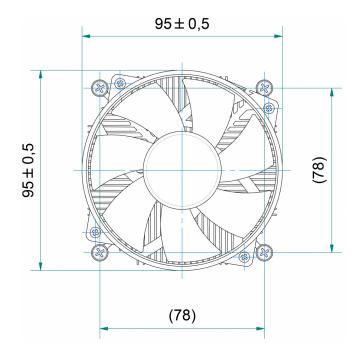

### Fan properties

| Width             | 95 mm             |
|-------------------|-------------------|
| Length            | 95 mm             |
| Height            | 42 mm             |
| Speed min.        | 500 U/min         |
| Speed max.        | 1800 U/min        |
| Warehouse         | Hydraulic bearing |
| Operating voltage | 12 VDC            |
| Volume flow       | 77.81 m³/h        |
| Noise level min.  | 12 dB(A)          |
| Noise level max.  | 25.7 dB(A)        |
| Service life L10  | 20000 h by 40 °C  |
|                   |                   |

# EKL 22226 Dimensions