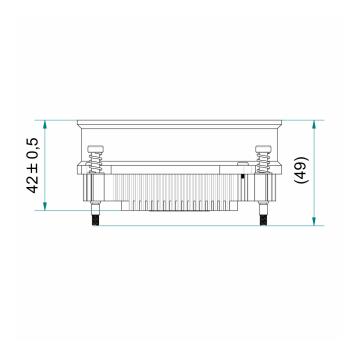

#### Product description

The EKL 22226 consists of an extrusion profile and dissipates the heat of your processor ideally and reliably. With a compact height of just 42 mm, this cooler is ideal for all compact PC systems, workstations or even normal office PCs. The built-in fan has a 4-pin connection and can therefore be controlled manually via the mainboard. This enables an adjustable speed range of 500 - 2,200 rpm. Thanks to the existing PWM signal, the fan operates depending on the utilisation of the CPU.

### Fan properties

| Width             | 95 mm             |
|-------------------|-------------------|
| Length            | 95 mm             |
| Height            | 42 mm             |
| Speed min.        | 500 U/min         |
| Speed max.        | 1800 U/min        |
| Warehouse         | Hydraulic bearing |
| Operating voltage | 12 VDC            |
| Volume flow       | 77.81 m³/h        |
| Noise level min.  | 12 dB(A)          |
| Noise level max.  | 25.7 dB(A)        |
| Service life L10  | 20000 h by 40 °C  |
|                   |                   |

# EKL 22226 Dimensions