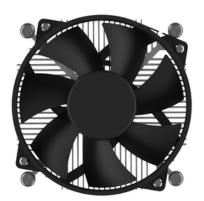

#### Main features

- Powerful top-flow design
- Secure and stable screw mounting with included backplate for Intel® socket LGA 17XX
- High-performance thermal paste
- Quiet and low-vibration 92 mm PWM fan

### Fan properties

| Width             | 95 mm             |
|-------------------|-------------------|
| Length            | 95 mm             |
| Height            | 42 mm             |
| Speed min.        | 500 U/min         |
| Speed max.        | 1800 U/min        |
| Warehouse         | Hydraulic bearing |
| Operating voltage | 12 VDC            |
| Volume flow       | 77.81 m³/h        |
| Noise level min.  | 12 dB(A)          |
| Noise level max.  | 25.7 dB(A)        |
| Service life L10  | 20000 h by 40 °C  |
|                   |                   |