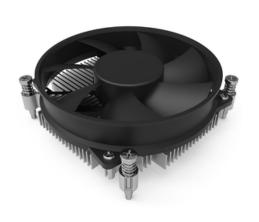

#### Product description

The EKL 22226 consists of an extrusion profile and dissipates the heat of your processor ideally and reliably. With a compact height of just 42 mm, this cooler is ideal for all compact PC systems, workstations or even normal office PCs. The built-in fan has a 4-pin connection and can therefore be controlled manually via the mainboard. This enables an adjustable speed range of 500 - 2,200 rpm. Thanks to the existing PWM signal, the fan operates depending on the utilisation of the CPU.

#### Main features

- Powerful top-flow design
- Secure and stable screw mounting with included backplate for Intel® socket LGA 17XX
- High-performance thermal paste
- Quiet and low-vibration 92 mm PWM fan