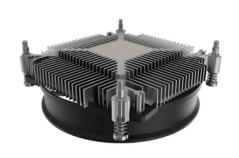

#### Product description

The EKL 22226 consists of an extrusion profile and dissipates the heat of your processor ideally and reliably. With a compact height of just 42 mm, this cooler is ideal for all compact PC systems, workstations or even normal office PCs. The built-in fan has a 4-pin connection and can therefore be controlled manually via the mainboard. This enables an adjustable speed range of 500 - 2,200 rpm. Thanks to the existing PWM signal, the fan operates depending on the utilisation of the CPU.