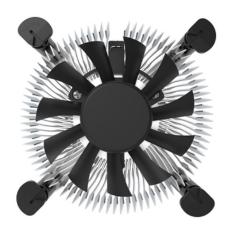

#### Main features

- Powerful top-flow design
- High-performance thermal paste
- Quiet and low-vibration 80 mm PWM fan
- Simple and tool-free push-pin assembly for Intel® socket LGA 17XX

Advice & ordering:

### Fan properties

| Width             | 90 mm              |  |
|-------------------|--------------------|--|
| Length            | 90 mm              |  |
| Height            | 30 mm              |  |
| Speed min.        | 500 U/min          |  |
| Speed max.        | 2700 U/min         |  |
| Warehouse         | Ball/slide bearing |  |
| Operating voltage | 12 VDC             |  |
| Volume flow       | 52.5 m³/h          |  |
| Noise level min.  | 21 dB(A)           |  |
| Noise level max.  | 35 dB(A)           |  |
| Service life L10  | 40000 h by 40 °C   |  |
|                   |                    |  |