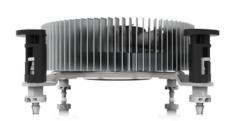

emely low height of just 30mm, the EKL 22207 is ideal for compact PC systems in the small form factor range. Especially in this size range, it is often difficult to procure a powerful and quiet CPU cooler. The EKL 22207 overcomes both challenges with flying colours. The combination of an aluminium profile, high-performance thermal compound and a low-vibration PWM-controlled fan guarantees quiet and extremely effective heat dissipation.

35W according to Intel specifications. 65W at intake temperature up to 40°C.

#### Main features

- Powerful top-flow design
- High-performance thermal paste
- Quiet and low-vibration 80 mm PWM fan
- Simple and tool-free push-pin assembly for Intel® socket LGA 17XX

Advice & ordering:



+49 (0)7561 9837-0



info@ekl-ag.de





# EKL 22207 Technical data







| 0      |             | + :    |
|--------|-------------|--------|
| LOOLE  | TATE OF THE | שבווזנ |
| Cooler |             |        |

| Retail article number | 22210021007              |
|-----------------------|--------------------------|
| EAN Retail            | 4250280331837            |
| Power loss            | 35/65¹W TDP              |
| Material              | Aluminium                |
| Weight                | 152 g                    |
| Packaging unit        | 32                       |
| suitable for          | INTEL® Socket LGA 17XX / |
|                       | 1851                     |

### Fan properties

| Width             | 90 mm              |  |
|-------------------|--------------------|--|
| Length            | 90 mm              |  |
| Height            |