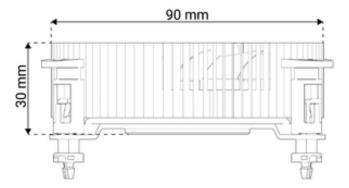

### Fan properties

| Width             | 90 mm              |  |
|-------------------|--------------------|--|
| Length            | 90 mm              |  |
| Height            | 30 mm              |  |
| Speed min.        | 500 U/min          |  |
| Speed max.        | 2700 U/min         |  |
| Warehouse         | Ball/slide bearing |  |
| Operating voltage | 12 VDC             |  |
| Volume flow       | 52.5 m³/h          |  |
| Noise level min.  | 21 dB(A)           |  |
| Noise level max.  | 35 dB(A)           |  |
| Service life L10  | 40000 h by 40 °C   |  |
|                   |                    |  |

# EKL 22207 Dimensions