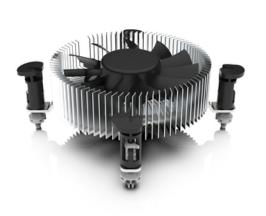

#### Product description

With an extremely low height of just 30mm, the EKL 22207 is ideal for compact PC systems in the small form factor range. Especially in this size range, it is often difficult to procure a powerful and quiet CPU cooler. The EKL 22207 overcomes both challenges with flying colours. The combination of an aluminium profile, high-performance thermal compound and a low-vibration PWM-controlled fan guarantees quiet and extremely effective heat dissipation.

#### Main features

- Powerful top-flow design
- High-performance thermal paste
- Quiet and low-vibration 80 mm PWM fan
- Simple and tool-free push-pin assembly for Intel® socket LGA 17XX

Advice & ordering: