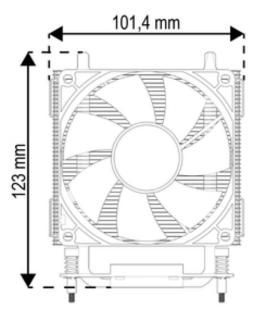

### Fan properties

| Width             | 71.4 mm           |  |
|-------------------|-------------------|--|
| Length            | 101.4 mm          |  |
| Height            | 123 mm            |  |
| Speed min.        | 500 U/min         |  |
| Speed max.        | 1800 U/min        |  |
| Warehouse         | Hydraulic bearing |  |
| Operating voltage | 12 VDC            |  |
| Volume flow       | 48.25 m³/h        |  |
| Noise level min.  | 22.8 dB(A)        |  |
| Service life L10  | 25000 h by 25 °C  |  |
|                   |                   |  |

# EKL 22206 Dimensions