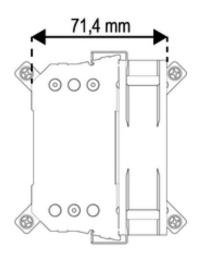

### Fan properties

| Width             | 71.4 mm           |  |
|-------------------|-------------------|--|
| Length            | 101.4 mm          |  |
| Height            | 123 mm            |  |
| Speed min.        | 500 U/min         |  |
| Speed max.        | 1800 U/min        |  |
| Warehouse         | Hydraulic bearing |  |
| Operating voltage | 12 VDC            |  |
| Volume flow       | 48.25 m³/h        |  |
| Noise level min.  | 22.8 dB(A)        |  |
| Service life L10  | 25000 h by 25 °C  |  |
|                   |                   |  |

# EKL 22206 Dimensions