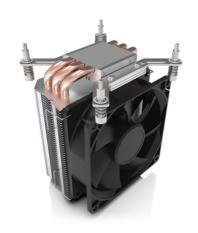

#### Product description

The EKL 22206 dissipates the heat of your processor ideally and reliably. Thanks to its low height of just 123 mm, the EKL 22206 is suitable for all standard systems and workstations. The screw mounting developed for the Intel® LGA 1700 socket is particularly simple and secure: place the backplate, attach the cooler, tighten the 4 spring screws - done. The built-in fan has a 4-pin connection and can therefore be controlled manually via the mainboard. This enables an adjustable speed range of 500 - 1800 rpm.

#### Main features

- Powerful tower design
- Secure and stable screw mounting with included backplate for Intel® socket LGA 17XX
- High-performance thermal paste
- Quiet and low-vibration 92 mm PWM fan