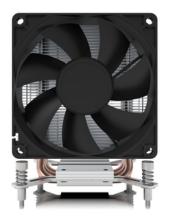

#### Product description

The EKL 22206 dissipates the heat of your processor ideally and reliably. Thanks to its low height of just 123 mm, the EKL 22206 is suitable for all standard systems and workstations. The screw mounting developed for the Intel® LGA 1700 socket is particularly simple and secure: place the backplate, attach the cooler, tighten the 4 spring screws - done. The built-in fan has a 4-pin connection and can therefore be controlled manually via the mainboard. This enables an adjustable speed range of 500 - 1800 rpm.

#### Main features

- Powerful tower design
- Secure and stable screw mounting with included backplate for Intel® socket LGA 17XX
- High-performance thermal paste
- Quiet and low-vibration 92 mm PWM fan