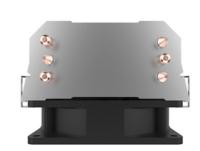

#### Product description

The EKL 22206 dissipates the heat of your processor ideally and reliably. Thanks to its low height of just 123 mm, the EKL 22206 is suitable for all standard systems and workstations. The screw mounting developed for the Intel® LGA 1700 socket is particularly simple and secure: place the backplate, attach the cooler, tighten the 4 spring screws - done. The built-in fan has a 4-pin connection and can therefore be controlled manually via the mainboard. This enables an adjustable speed range of 500 - 1800 rpm.

#### Main features

- Powerful tower design
- Secure and stable screw mounting with included backplate for Intel® socket LGA 17XX
- High-performance thermal paste
- Quiet and low-vibration 92 mm PWM fan