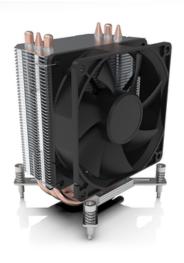

#### Product description

The EKL 22206 dissipates the heat of your processor ideally and reliably. Thanks to its low height of just 123 mm, the EKL 22206 is suitable for all standard systems and workstations. The screw mounting developed for the Intel® LGA 1700 socket is particularly simple and secure: place the backplate, attach the cooler, tighten the 4 spring screws - done. The built-in fan has a 4-pin connection and can therefore be controlled manually via the mainboard. This enables an adjustable speed range of 500 - 1800 rpm.

#### Main features

- Powerful tower design
- Secure and stable screw mounting with included backplate for Intel® socket LGA 17XX
- High-performance thermal paste
- Quiet and low-vibration 92 mm PWM fan