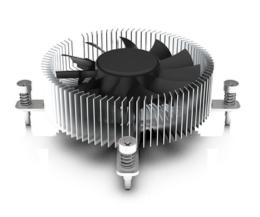

#### Product description

With an extremely low height of just 30mm, the EKL 22208 is ideal for compact PC systems in the small form factor range. Especially in this size range, it is often difficult to procure a powerful and quiet CPU cooler. The EKL 22208 overcomes both challenges with flying colours. The combination of an aluminium profile, high-performance thermal compound and a low-vibration PWM-controlled fan guarantees quiet and extremely effective heat dissipation.

#### Main features

- Powerful top-flow design
- High-performance thermal paste
- Quiet and low-vibration 80 mm PWM fan
- Secure and stable screw mounting with included backplate for Intel® Socket 17XX

Advice & ordering: