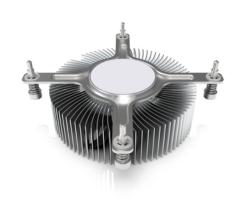

#### Product description

With an extremely low height of just 30mm, the EKL 22208 is ideal for compact PC systems in the small form factor range. Especially in this size range, it is often difficult to procure a powerful and quiet CPU cooler. The EKL 22208 overcomes both challenges with flying colours. The combination of an aluminium profile, high-performance thermal compound and a low-vibration PWM-controlled fan guarantees quiet and extremely effective heat dissipation.

#### Main features

- Powerful top-flow design
- High-performance thermal paste
- Quiet and low-vibration 80 mm PWM fan
- Secure and stable screw mounting with included backplate for Intel® Socket 17XX

Advice & ordering: