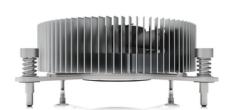

#### Product description

With an extremely low height of just 30mm, the EKL 22208 is ideal for compact PC systems in the small form factor range. Especially in this size range, it is often difficult to procure a powerful and quiet CPU cooler. The EKL 22208 overcomes both challenges with flying colours. The combination of an aluminium profile, high-performance thermal compound and a low-vibration PWM-controlled fan guarantees quiet and extremely effective heat dissipation.