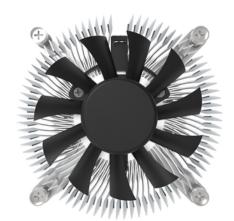

#### Main features

- Powerful top-flow design
- High-performance thermal paste
- Quiet and low-vibration 80 mm PWM fan
- Secure and stable screw mounting with included backplate for Intel® Socket 17XX

Advice & ordering:

### Fan properties

| Width             | 90 mm              |
|-------------------|--------------------|
| Length            | 90 mm              |
| Height            | 30 mm              |
| Speed min.        | 500 U/min          |
| Speed max.        | 2700 U/min         |
| Warehouse         | Ball/slide bearing |
| Operating voltage | 12 VDC             |
| Volume flow       | 52.5 m³/h          |
| Noise level min.  | 21 dB(A)           |
| Noise level max.  | 35 dB(A)           |
| Service life L10  | 40000 h by 40 °C   |
|                   |                    |