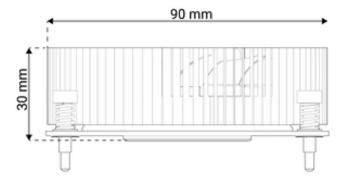

| 195 g                    |
| Packaging unit        | 32                       |
| suitable for          | INTEL® Socket LGA 17XX / |
|                       | 1851                     |

### Fan properties

| Width             | 90 mm              |
|-------------------|--------------------|
| Length            | 90 mm              |
| Height            | 30 mm              |
| Speed min.        | 500 U/min          |
| Speed max.        | 2700 U/min         |
| Warehouse         | Ball/slide bearing |
| Operating voltage | 12 VDC             |
| Volume flow       | 52.5 m³/h          |
| Noise level min.  | 21 dB(A)           |
| Noise level max.  | 35 dB(A)           |
| Service life L10  | 40000 h by 40 °C   |
|                   |                    |





# EKL 22208 Dimensions