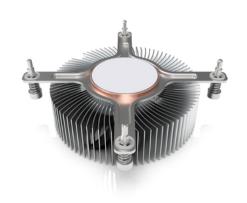

#### Product description

With an extremely low height of just 30mm, the EKL 22205 is ideal for compact PC systems in the small form factor range. Especially in this size range, it is often difficult to procure a powerful and quiet CPU cooler. The EKL 22205 overcomes both challenges with flying colours. The combination of an aluminium profile with copper core, high-performance thermal compound and a low-vibration PWM-controlled fan guarantees quiet and extremely effective heat dissipation. 35W according to Intel specifications. 65W at intake temperature up to 40°C.

#### Main features

- Powerful top-flow design
- High-performance thermal paste
- Quiet and low-vibration 80 mm PWM fan
- Secure and stable screw mounting with included backplate for Intel® socket LGA 17XX