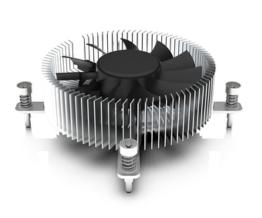

#### Product description

With an extremely low height of just 30mm, the EKL 22205 is ideal for compact PC systems in the small form factor range. Especially in this size range, it is often difficult to procure a powerful and quiet CPU cooler. The EKL 22205 overcomes both challenges with flying colours. The combination of an aluminium profile with copper core, high-performance thermal compound and a low-vibration PWM-controlled fan guarantees quiet and extremely effective heat dissipation. 35W according to Intel specifications. 65W at intake temperature up to 40°C.

#### Main features

- Powerful top-flow design
- High-performance thermal paste
- Quiet and low-vibration 80 mm PWM fan
- Secure and stable screw mounting with included backplate for Intel® socket LGA 17XX