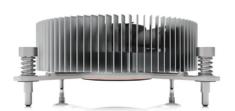

#### Product description

With an extremely low height of just 30mm, the EKL 22205 is ideal for compact PC systems in the small form factor range. Especially in this size range, it is often difficult to procure a powerful and quiet CPU cooler. The EKL 22205 overcomes both challenges with flying colours. The combination of an aluminium profile with copper core, high-performance thermal compound and a low-vibration PWM-controlled fan guarantees quiet and extremely effective heat dissipation. 35W according to Intel specifications. 65W at intake temperature up to 40°C.

# EKL 22205 Dimensions