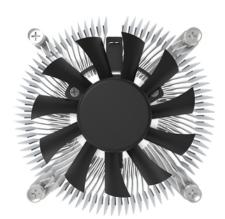

#### Main features

- Powerful top-flow design
- High-performance thermal paste
- Quiet and low-vibration 80 mm PWM fan
- Secure and stable screw mounting with included backplate for Intel® socket LGA 17XX

### Fan properties

| Width             | 90 mm              |
|-------------------|--------------------|
| Length            | 90 mm              |
| Height            | 30 mm              |
| Speed min.        | 500 U/min          |
| Speed max.        | 2700 U/min         |
| Warehouse         | Ball/slide bearing |
| Operating voltage | 12 VDC             |
| Volume flow       | 52.5 m³/h          |
| Noise level min.  | 21 dB(A)           |
| Noise level max.  | 35 dB(A)           |
| Service life L10  | 40000 h by 40 °C   |
|                   |                    |