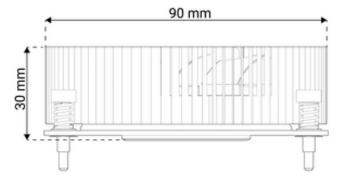

### Fan properties

| Width             | 90 mm              |
|-------------------|--------------------|
| Length            | 90 mm              |
| Height            | 30 mm              |
| Speed min.        | 500 U/min          |
| Speed max.        | 2700 U/min         |
| Warehouse         | Ball/slide bearing |
| Operating voltage | 12 VDC             |
| Volume flow       | 52.5 m³/h          |
| Noise level min.  | 21 dB(A)           |
| Noise level max.  | 35 dB(A)           |
| Service life L10  | 40000 h by 40 °C   |
|                   |                    |

# EKL 22205 Dimensions