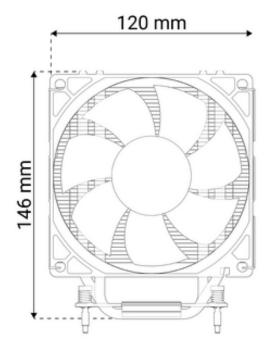

#### Product description

The EKL 22216 dissipates the heat from your processor ideally and reliably. Thanks to its height of 146 mm, the EKL 22216 is suitable for all high-performance systems and workstations. The screw mounting developed for INTEL® LGA 17XX, 1200 and 115X sockets as well as AMD LGA AM5 and PGA AM4 is particularly simple and secure: place the appropriate backplate, attach the cooler, tighten the 4 spring screws - done. The built-in fan has a 4-pin connection and can therefore be controlled manually via the mainboard. This enables an adjustable speed range of 600 - 1600 rpm.

## Fan properties

| Width             | 70 mm               |
|-------------------|---------------------|
| Length            | 120 mm              |
| Height            | 146 mm              |
| Speed min.        | 600 U/min           |
| Speed max.        | 1600 U/min          |
| Warehouse         | Double ball bearing |
| Operating voltage | 12 VDC              |
| Volume flow       | 75.9 m³/h           |
| Noise level min.  | 29.4 dB(A)          |
| Service life L10  | 30000 h by 40 °C    |

## EKL 22216 Dimensions

www.ekl-ag.de