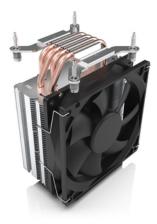

#### Product description

The EKL 22216 dissipates the heat from your processor ideally and reliably. Thanks to its height of 146 mm, the EKL 22216 is suitable for all high-performance systems and workstations. The screw mounting developed for INTEL® LGA 17XX, 1200 and 115X sockets as well as AMD LGA AM5 and PGA AM4 is particularly simple and secure: place the appropriate backplate, attach the cooler, tighten the 4 spring screws - done. The built-in fan has a 4-pin connection and can therefore be controlled manually via the mainboard. This enables an adjustable speed range of 600 - 1600 rpm.

#### Main features

- Powerful tower design
- Secure and stable screw mounting
- High-performance thermal paste
- Powerful and low-vibration 120 mm PWM fan

www.ekl-ag.de