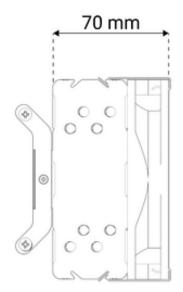

## Fan properties

| Width             | 70 mm               |
|-------------------|---------------------|
| Length            | 120 mm              |
| Height            | 146 mm              |
| Speed min.        | 600 U/min           |
| Speed max.        | 1600 U/min          |
| Warehouse         | Double ball bearing |
| Operating voltage | 12 VDC              |
| Volume flow       | 75.9 m³/h           |
| Noise level min.  | 29.4 dB(A)          |
| Service life L10  | 30000 h by 40 °C    |

## EKL 22216 Dimensions

www.ekl-ag.de