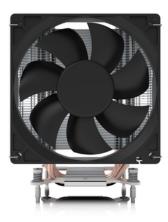

#### Product description

The EKL 22216 dissipates the heat from your processor ideally and reliably. Thanks to its height of 146 mm, the EKL 22216 is suitable for all high-performance systems and workstations. The screw mounting developed for INTEL® LGA 17XX, 1200 and 115X sockets as well as AMD LGA AM5 and PGA AM4 is particularly simple and secure: place the appropriate backplate, attach the cooler, tighten the 4 spring screws - done. The built-in fan has a 4-pin connection and can therefore be controlled manually via the mainboard. This enables an adjustable speed range of 600 - 1600 rpm.

#### Main features

- Powerful tower design
- Secure and stable screw mounting
- High-performance thermal paste
- Powerful and low-vibration 120 mm PWM fan

www.ekl-ag.de

## Fan properties

| Width             | 70 mm               |
|-------------------|---------------------|
| Length            | 120 mm              |
| Height            | 146 mm              |
| Speed min.        | 600 U/min           |
| Speed max.        | 1600 U/min          |
| Warehouse         | Double ball bearing |
| Operating voltage | 12 VDC              |
| Volume flow       | 75.9 m³/h           |
| Noise level min.  | 29.4 dB(A)          |
| Service life L10  | 30000 h by 40 °C    |