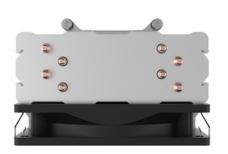

#### Product description

The EKL 22216 dissipates the heat from your processor ideally and reliably. Thanks to its height of 146 mm, the EKL 22216 is suitable for all high-performance systems and workstations. The screw mounting developed for INTEL® LGA 17XX, 1200 and 115X sockets as well as AMD LGA AM5 and PGA AM4 is particularly simple and secure: place the appropriate backplate, attach the cooler, tighten the 4 spring screws - done. The built-in fan has a 4-pin connection and can therefore be controlled manually via the mainboard. This enables an adjustable speed range of 600 - 1600 rpm.

## Cooler properties

| Retail article number | 22210021016                |
|-----------------------|----------------------------|
| EAN Retail            | 4250280327779              |
| Power loss            | 130/180 <sup>1</sup> W TDP |
| Material              | Aluminium + copper         |
| Weight                | 482 g                      |
| suitable for          | INTEL® Socket LGA 17XX     |
|                       | INTEL® Socket 1200         |
|                       | INTEL® Socket 115X         |
|                       | AMD Socket LGA AM5         |
|                       | AMD Socket PGA AM4         |
|                       |                            |