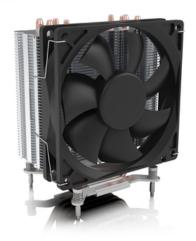

#### Product description

The EKL 22216 dissipates the heat from your processor ideally and reliably. Thanks to its height of 146 mm, the EKL 22216 is suitable for all high-performance systems and workstations. The screw mounting developed for INTEL® LGA 17XX, 1200 and 115X sockets as well as AMD LGA AM5 and PGA AM4 is particularly simple and secure: place the appropriate backplate, attach the cooler, tighten the 4 spring screws - done. The built-in fan has a 4-pin connection and can therefore be controlled manually via the mainboard. This enables an adjustable speed range of 600 - 1600 rpm.

#### Main features

- Powerful tower design
- Secure and stable screw mounting
- High-performance thermal paste
- Powerful and low-vibration 120 mm PWM fan

www.ekl-ag.de