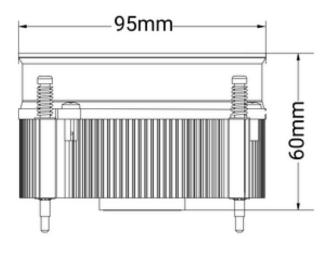

loss            | 95W TDP            |
| Material              | Aluminium          |
| Weight                | 420 g              |
| Packaging unit        | 30                 |
| suitable for          | INTEL® Socket 115X |
|                       | INTEL® Socket 1200 |

### Fan properties

| Height            | 25 mm             |
|-------------------|-------------------|
| Diameter          | 92 mm             |
| Speed min.        | 900 U/min         |
| Speed max.        | 1800 U/min        |
| Warehouse         | Hydraulic bearing |
| Operating voltage | 12 VDC            |
| Volume flow       | 58.94 m³/h        |
| Noise level min.  | 17.8 dB(A)        |
| Noise level max.  | 24.8 dB(A)        |
| Service life L10  | 40000 h by 40 °C  |



www.ekl-ag.de

## EKL 21909 Dimensions







www.ekl-ag.de