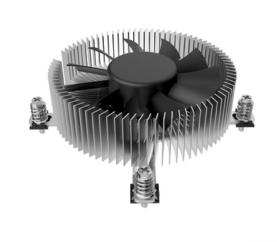

## Gigantic cooling performance for INTEL® processors

#### Product description

Thanks to its low height of just 30mm, the EKL 21923 is ideal for compact PC systems manufactured as small form factor. Especially in this size range, it is often difficult to procure a powerful and quiet CPU cooler.

The EKL 21923 masters both characteristics with flying colours. The combination of an aluminium profile with a pressed-in copper core and a PWM-controlled fan guarantees quiet and extremely effective heat dissipation.

#### Main features

- Robust screw mounting
- Aluminium heat sink with copper core
- High-performance thermal paste
- Quiet PWM-controlled fan

**4**9 (0)7561 9837-0