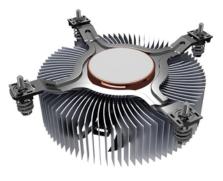

#### Product description

Thanks to its low height of just 30mm, the EKL 21923 is ideal for compact PC systems manufactured as small form factor. Especially in this size range, it is often difficult to procure a powerful and quiet CPU cooler.

The EKL 21923 masters both characteristics with flying colours. The combination of an aluminium profile with a pressed-in copper core and a PWM-controlled fan guarantees quiet and extremely effective heat dissipation.

#### Main features

- Robust screw mounting
- Aluminium heat sink with copper core
- High-performance thermal paste
- Quiet PWM-controlled fan

**4**9 (0)7561 9837-0