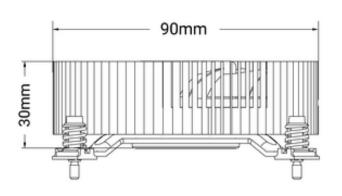

## EKL 21923 Dimensions

www.ekl-ag.de

#### Product description

Thanks to its low height of just 30mm, the EKL 21923 is ideal for compact PC systems manufactured as small form factor. Especially in this size range, it is often difficult to procure a powerful and quiet CPU cooler.