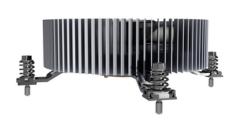

#### Product description

Thanks to its low height of just 30mm, the EKL 21923 is ideal for compact PC systems manufactured as small form factor. Especially in this size range, it is often difficult to procure a powerful and quiet CPU cooler.

The EKL 21923 masters both characteristics with flying colours. The combination of an aluminium profile with a pressed-in copper core and a PWM-controlled fan guarantees quiet and extremely effective heat dissipation.

#### Main features

- Robust screw mounting
- Aluminium heat sink with copper core
- High-performance thermal paste
- Quiet PWM-controlled fan

**4**9 (0)7561 9837-0