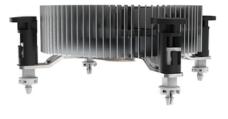

#### Product description

Thanks to its low height of just 30mm, the EKL 21916 is ideal for compact PC systems manufactured as small form factor. Especially in this size range, it is often difficult to procure a powerful and quiet CPU cooler.

The EKL 21916 masters both characteristics with flying colours. The combination of an aluminium profile with a pressed-in copper core and a PWM-controlled fan guarantees quiet and extremely effective heat dissipation.

#### Main features

- Simple Intel ref. push-pin mounting
- Dual mounting system for Intel Socket 775 / 115X
- Aluminium heat sink with copper core Ø
- High-performance thermal paste
- Quiet PWM-controlled fan