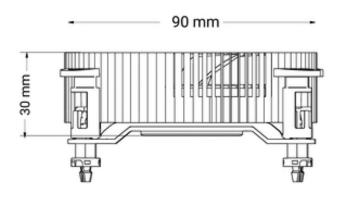

cal data





### Cooler properties

| DP<br>ium + copper |
|--------------------|
| iium + copper      |
|                    |
|                    |
|                    |
| ® Socket 775       |
| ® Socket 115X      |
| ® Socket 1200      |
| (                  |

### Fan properties

| Height            | 15.5 mm            |
|-------------------|--------------------|
| Diameter          | 75.5 mm            |
| Speed min.        | 500 U/min          |
| Speed max.        | 2700 U/min         |
| Warehouse         | Ball/slide bearing |
| Operating voltage | 12 VDC             |
| Volume flow       | 52.57 m³/h         |
| Noise level min.  | 21 dB(A)           |
| Noise level max.  | 35 dB(A)           |
| Service life L10  | 40000 h by 40 °C   |



www.ekl-ag.de

## 21916 Dimensions







www.ekl-ag.de