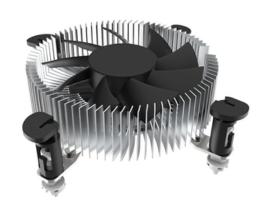

## Gigantic cooling performance for INTEL® processors

#### Product description

Thanks to its low height of just 30mm, the EKL 21916 is ideal for compact PC systems manufactured as small form factor. Especially in this size range, it is often difficult to procure a powerful and quiet CPU cooler.

The EKL 21916 masters both characteristics with flying colours. The combination of an aluminium profile with a pressed-in copper core and a PWM-controlled fan guarantees quiet and extremely effective heat dissipation.

#### Main features

- Simple Intel ref. push-pin mounting
- Dual mounting system for Intel Socket 775 / 115X
- Aluminium heat sink with copper core Ø
- High-performance thermal paste
- Quiet PWM-controlled fan