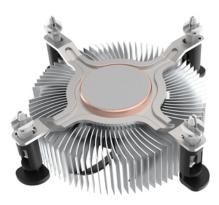

The EKL 21916 masters both characteristics with flying colours. The combination of an aluminium profile with a pressed-in copper core and a PWM-controlled fan guarantees quiet and extremely effective heat dissipation.

#### Main features

- Simple Intel ref. push-pin mounting
- Dual mounting system for Intel Socket 775 / 115X
- Aluminium heat sink with copper core Ø
- High-performance thermal paste
- Quiet PWM-controlled fan

### Cooler properties

| DP<br>ium + copper |
|--------------------|
| iium + copper      |
|                    |
|                    |
|                    |
| ® Socket 775       |
| ® Socket 115X      |
| ® Socket 1200      |
| (                  |