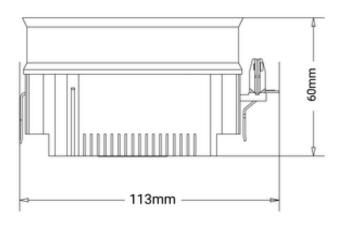

# **EKL Super Silent SI** Dimensions

### Product description

The EKL Super Silent SI consists of an extrusion profile and dissipates the heat of your processor ideally and reliably. Thanks to its compact height of just 60 mm, this cooler is ideal for all compact PC systems, workstations or even normal office PCs. The built-in fan has a 4-pin connection and can therefore be controlled manually via the mainboard. This enables an adjustable speed range of 700 - 1600 rpm. Thanks to the existing PWM signal, the fan operates depending on the utilisation of the CPU.