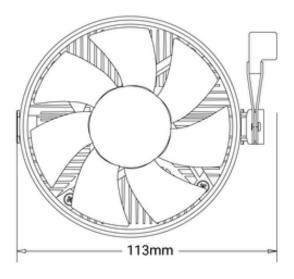

| Fan properties    |                   |
|-------------------|-------------------|
| Width             | 96 mm             |
| Length            | 96 mm             |
| Height            | 25 mm             |
| Diameter          | 96 mm             |
| Speed min.        | 700 U/min         |
| Speed max.        | 1600 U/min        |
| Warehouse         | Hydraulic bearing |
| Operating voltage | 12 VDC            |
| Volume flow       | 43.83 m³/h        |
| Noise level min.  | 22.5 dB(A)        |
| MTBF              | 25000 h by 25 °C  |
|                   |                   |

# **EKL Super Silent SI** Dimensions