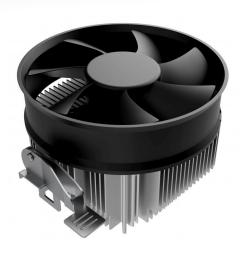

### **EKL Super Silent SI**

for socket AM4, AM3(+), AM2(+) and FM1 up to 95W TDP

### Optimum cooling performance for AMD processors

### Product description

The EKL Super Silent SI consists of an extrusion profile and dissipates the heat of your processor ideally and reliably. Thanks to its compact height of just 60 mm, this cooler is ideal for all compact PC systems, workstations or even normal office PCs. The built-in fan has a 4-pin connection and can therefore be controlled manually via the mainboard. This enables an adjustable speed range of 700 - 1600 rpm. Thanks to the existing PWM signal, the fan operates depending on the utilisation of the CPU.

#### Main features

- Metal clips for easy and secure installation
- Cost-optimised aluminium design
- Quiet PWM-controlled 96 mm fan
- ✔ High-performance thermal paste

Advice & ordering: